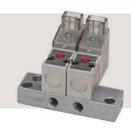

#### 15 mm Valves

Higher flow and manifold mount. Variety of electrical connections and AC/DC power.

See Pages 64 - 76