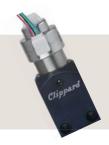

## **Stepper-Controlled Proportional Valve (M-SCPV)**

High Flow Stepper-Controlled linear actuator with acme lead screw. See Pages 40 - 43