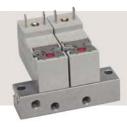

## M-EGV Series Electronic High Flow Poppet Valves

Electronically piloted version of the GV series Valves See Pages 77 - 80